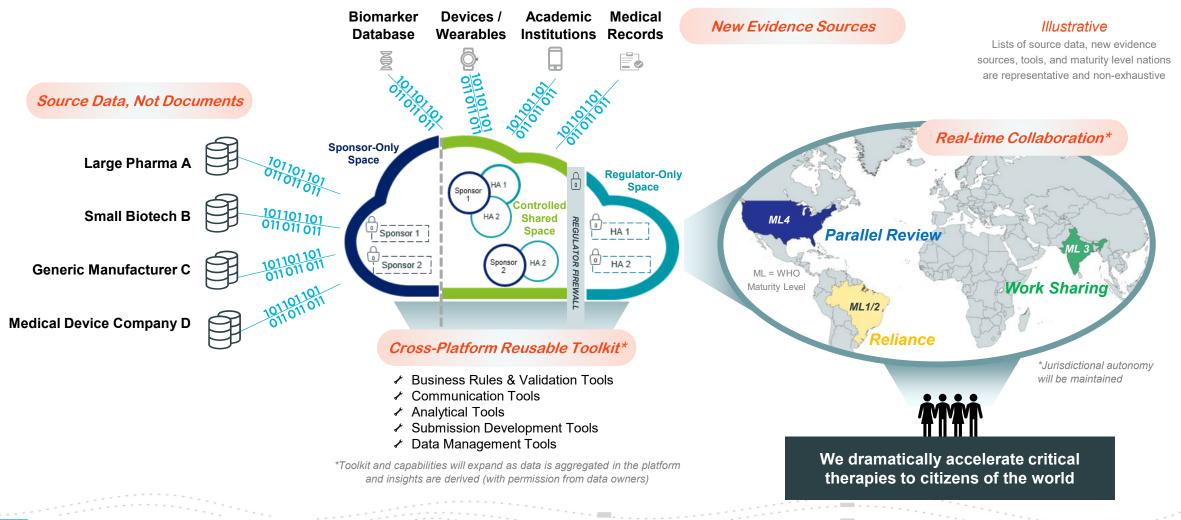

## Our Collective Future State Platform Vision

A reimagined information exchange between stakeholders in the healthcare ecosystem can streamline the regulatory lifecycle and facilitate real-time, simultaneous, and global submissions, reviews, and assessments of therapies

Demonstrate New Ways of Collaborating:

#### **Parallel Review Shared-Space Use Case**

Enable concurrent, collaborative review of submissions among global health authorities or within agency committees / divisions

Accumulus will support a live **Project Orbis Assessment Aid submission** from a sponsor to health authorities with Release 1.0 in 2021 Product Release

Goal

Use

Case

**Demonstrate** New Ways of Exchanging Data: CMC Data-Driven Submissions Use Case Structure CMC data in a content management repository to enhance submission, review, and post-approval change management Accumulus is currently working with health authorities to identify a CMC filing type with

narrative, data, and visuals for Release 2.0

©2021 ACCUMULUS SYNERGY. EXTERNAL

### Focus on the regulatory submission process

- Creating the first-ever global cloud-based data exchange platform leveraging the most sophisticated digital technology in the world
- Changing from the traditional dispatch of static information and documents, to a cloud environment with real-time data and communication